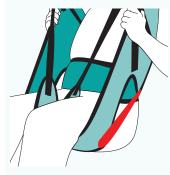

#### MOD 009 -Stand Up Hemi Band

Supports arms affected by hemiplegia in a standing transfer.

#### MOD 010 -Stand Up Drop Strap

Assists clients with limited weight bearing in a standing transfer.