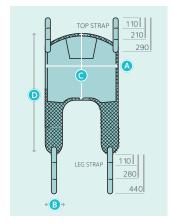

<sup>\*</sup> If you have selected 'other', please provide generic dimensions (A - D) plus any other relevant dimensions in the sketch box provided on the last page.

# Sling Sketch Box & Dimensions

\* If you have selected 'other' in base sling size, please provide generic dimensions (A - D) plus any other relevant dimensions in the sketch box provided below.

#### **Additional Comments:**

|    | Sli | ng S | keto | ch ar | nd Di | imer | nsion | S |  |
|----|-----|------|------|-------|-------|------|-------|---|--|
|    |     |      |      |       |       |      |       |   |  |
|    |     |      |      |       |       |      |       |   |  |
|    |     |      |      |       |       |      |       |   |  |
|    |     |      |      |       |       |      |       |   |  |
|    |     |      |      |       |       |      |       |   |  |
|    |     |      |      |       |       |      |       |   |  |
| A= |     | В    | =    |       | C=    |      | D     | = |  |