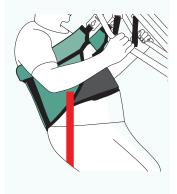

#### MOD 008 -Care Sling Leg Strap

Assists in support of upper thighs for clients with low tone using care slings.