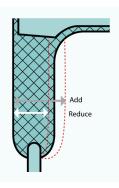

### MOD 003 -Add / Reduce Body Length

cm Add Body Length

m Reduce Body Length

#### MOD 004 -Add / Reduce Body Widt

cm Add Body Width

cm Reduce Body Width

NB - Body width adjustment will not affect generic external profile of sling.