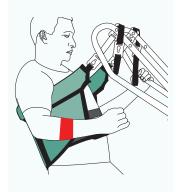

#### MOD 009 -Stand Up Hemi Band

Supports arms affected by hemiplegia in a standing transfer.

#### MOD 010 -Stand Up Drop Strap

Assists clients with limited weight bearing in a standing transfer.