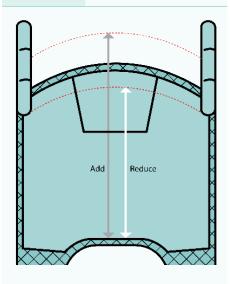

---------------------------|
| Neoprene/ Velcro                      | Custom Width                |
|                                       |                             |
|                                       |                             |
|                                       |                             |
|                                       |                             |
|                                       |                             |
|                                       |                             |

## **Choose a Standard Modification Cont.**

## MOD 002 -

cm Add Head Support

cm Reduce Head Support

### MOD 003 -Add / Reduce Body Length

cm Add Body Length

m Reduce Body Length

#### MOD 004 -Add / Reduce Body Widt

cm Add Body Width

cm Reduce Body Width







NB - Body width adjustment will not affect generic external profile of sling.

#### MOD 005 -Add / Reduce Leg Length

cm Add Leg Length

cm Reduce Leg Length



#### MOD 006 -Add / Reduce Leg Width

cm Add Leg Width

cm Reduce Leg Width



#### MOD 007 -Add Modesty Straps

Modesty Straps keeps legs of sling together without crossing



#### MOD 008 -Care Sling Leg Strap

Assists in support of upper thighs for clients with low tone using care slings.



#### MOD 009 -Stand Up Hemi Band

Supports arms affected by hemiplegia in a standing transfer.



#### MOD 010 -Stand Up Drop Strap

Assists clients with limited weight bearing in a standing transfer.



# Sling Sketch Box & Dimensions



\* If you have selected 'other' in base sling size, please provide generic dimensions (A - D) plus a