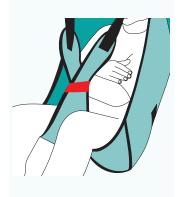

#### MOD 007 -Add Modesty Straps

Modesty Straps keeps legs of sling together without crossing