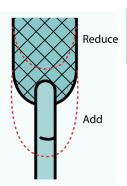

|
|                                       |                             |
|                                       |                             |
|                                       |                             |
|                                       |                             |
|                                       |                             |

## **Choose a Standard Modification Cont.**

## MOD 002 -

cm Add Head Support

cm Reduce Head Support

### MOD 003 -Add / Reduce Body Length

cm Add Body Length

m Reduce Body Length

#### MOD 004 -Add / Reduce Body Widt

cm Add Body Width

cm Reduce Body Width







NB - Body width adjustment will not affect generic external profile of sling.

#### MOD 005 -Add / Reduce Leg Length

cm Add Leg Length

cm Reduce Leg Length



#### MOD 006 -Add / Reduce Leg Width

cm Add Leg Width

cm Reduce Leg Width



#### MOD 007 -Add Modesty Straps

Modesty Straps keeps legs of sling together without crossing



#### MOD 008 -Care Sling Leg Strap

Assists in support of upper thighs for clients with low tone using care slings.



#### MOD 009 -Stand Up Hemi Band

Supports arms affected by hemiplegia in a standing transfer.



#### MOD 010 -Stand Up Drop Strap

Assists clients with limited weight bearing in a standing transfer.



# Sling Sketch Box & Dimensions



\* If you have selected 'other' in base sling size, please provide generic dimensions (A - D) plus any other relevant dimensions in the sketch box provided below.

#### **Additional Comments:**

|    | Sli | ng S | keto | ch ar | nd Di | imer | nsion | S |  |
|--