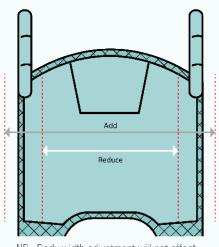

#### MOD 004 -Add / Reduce Body Widt

cm Add Body Width

cm Reduce Body Width

NB - Body width adjustment will not affect generic external profile of sling.