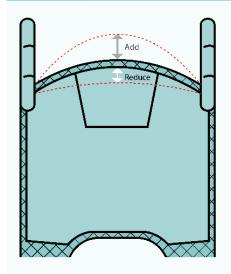

-----------------------------|
| Neoprene/ Velcro                      | Custom Width                |
|                                       |                             |
|                                       |                             |
|                                       |                             |
|                                       |                             |
|                                       |                             |
|                                       |                             |

## **Choose a Standard Modification Cont.**

## MOD 002 -

cm Add Head Support

cm Reduce Head Support

### MOD 003 -Add / Reduce Body Length

cm Add Body Length

m Reduce Body Length

#### MOD 004 -Add / Reduce Body Widt

cm Add Body Width

cm Reduce Body Width







NB - Body width adjustment will not affect generic external profile of sling.

#### MOD 005 -Add / Reduce Leg Length

cm Add Leg Length

cm Reduce Leg Length



#### MOD 006 -Add / Reduce Leg Width

cm Add Leg Width

cm Reduce Leg Width



#### MOD 007 -Add Modesty Straps

Modesty Straps keeps legs of sling together without crossing



#### MOD 008 -Care Sling Leg Strap

Assists in support of upper thighs for clients with low tone using care slings.



#### MOD 009 -Stand Up Hemi Band

Supports arms affected by hemiplegia in a standing transfer.



#### MOD 010 -Stand Up Drop Strap

Assists clients with limited weight bearing in a standing transfer.



# Sling Sketch Box & Dimensions



\* If you have selected 'other' in base sling size, please provide generic dimensions (A - D) plus